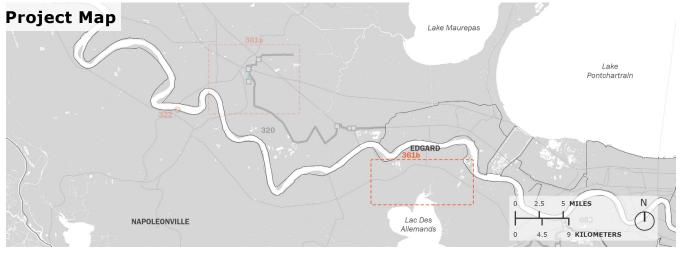

l evaluate how diversions into the upper basins could be operated in conjunction with currently planned diversions to maintain swamps and coastal marshes, sustain estuarine gradients, and aid in Mississippi River flood control.

## **Estimated Cost and Duration**

|          | Planning,<br>Engineering<br>& Design | Construction | Operations,<br>Maintenance<br>& Monitoring | Total              |
|----------|--------------------------------------|--------------|--------------------------------------------|--------------------|
| Cost     | \$590M -<br>\$920M                   |              |                                            | \$590M -<br>\$920M |
| Duration | 5                                    | 0            | 45                                         |                    |