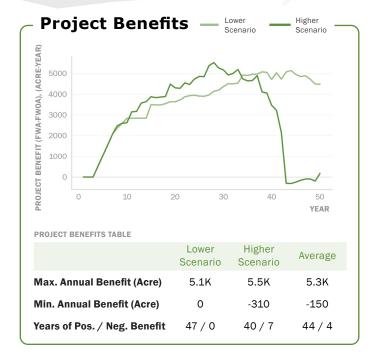

## **Description**

Creation of marsh including filling areas deeper than 2.5 feet, from Bayou Pointe-aux-Chênes to the south Lafourche Levee near Catfish Lake. 30,000 feet of shoreline revetment to limit erosion in exposed areas and channel armoring to maintain channels at current dimensions at Bayou Pointe-aux-Chênes and Bayou Blue to reduce the tidal prism and to create new wetland habitat, restore degraded marsh, and reduce wave erosion. Restoration of approximately 44,000 feet of Bayou Pointe-aux-Chênes Ridge.