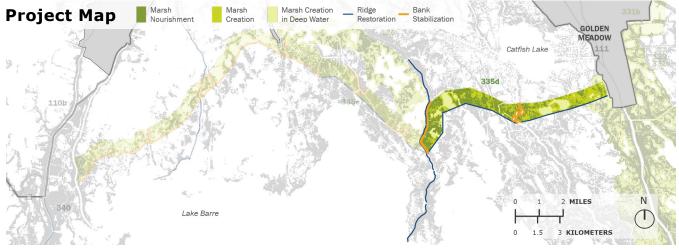

## **Project Location**

Lafourche Parish, Terrebonne Parish -

**ECOREGION** 

## **Description**

Creation of marsh including filling areas deeper than 2.5 feet, from Bayou Pointe-aux-Chênes to the south Lafourche Levee near Catfish Lake. 30,000 feet of shoreline revetment to limit erosion in exposed areas and channel armoring to maintain channels at current dimensions at Bayou Pointe-aux-Chênes and Bayou Blue to reduce the tidal prism and to create new wetland habitat, restore degraded marsh, and reduce wave erosion. Restoration of approximately 44,000 feet of Bayou Pointe-aux-Chênes Ridge.