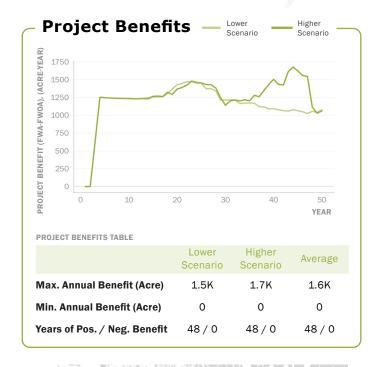

## **Description**

Creation of marsh within a footprint of approximately 2,400 acres in Plaquemines Parish between Grand Lake and Lake Lery to create new wetland habitat, restore degraded marsh, and reduce wave erosion.