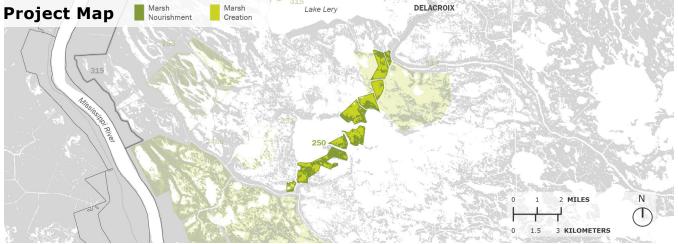

## **Project Location**

Plaquemines Parish

## **Description**

Creation of marsh within a footprint of approximately 2,400 acres in Plaquemines Parish between Grand Lake and Lake Lery to create new wetland habitat, restore degraded marsh, and reduce wave erosion.