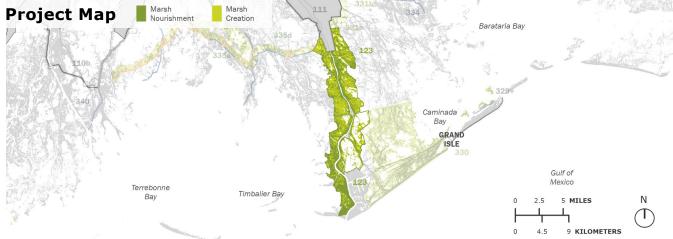

## **Project Location**

Lafourche Parish -

## **Description**

Creation of marsh within a footprint of approximately 29,000 acres of northeast portion of marsh from Belle Pass to Golden Meadow to create new wetland habitat, restore degraded marsh, and reduce wave erosion.