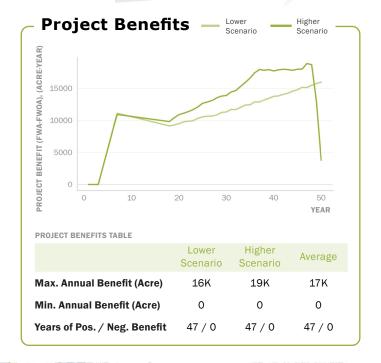

## **Description**

Creation of marsh within a footprint of approximately 29,000 acres of northeast portion of marsh from Belle Pass to Golden Meadow to create new wetland habitat, restore degraded marsh, and reduce wave erosion.