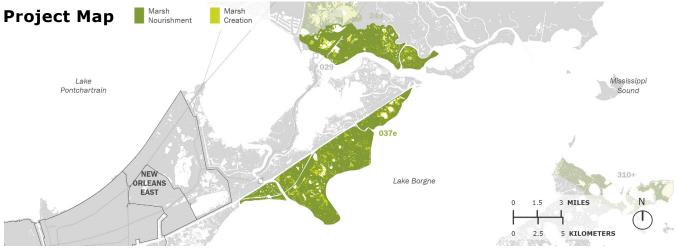

## **Project Location**

Orleans Parish, St. Tammany Parish

## **Description**

Creation of marsh within a footprint of approximately 29,000 acres in a portion of the New Orleans East Landbridge Marsh Creation project to create new wetland habitat, restore degraded marsh, and reduce wave erosion.