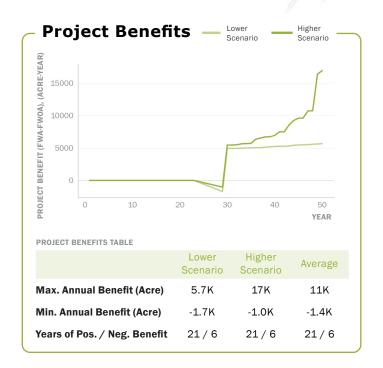

## **Description**

Creation of marsh within a footprint of approximately 29,000 acres in a portion of the New Orleans East Landbridge Marsh Creation project to create new wetland habitat, restore degraded marsh, and reduce wave erosion.