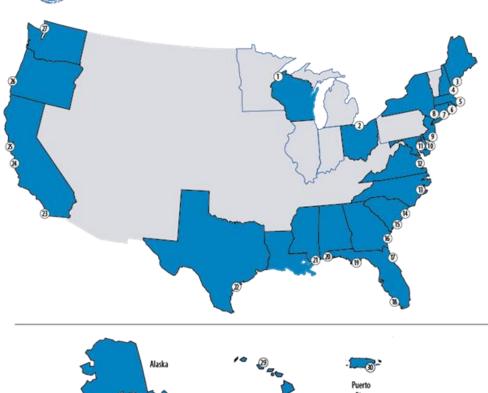

## A Network of 30 Protected Places

### NATIONAL ESTUARINE RESEARCH RESERVES

#### Great Lakes

- 1. Lake Superior, Wisconsin
- 2. Old Woman Creek, Ohio

#### Northeast

- 3. Wells, Maine
- 4. Great Bay, New Hampshire
- 5. Waquoit Bay, Massachusetts
- 6. Narragansett Bay, Rhode Island
- 7. Connecticut

#### Mid-Atlantic

- 8. Hudson River, New York
- 9. Jacques Cousteau, New Jersey
- 10. Delaware
- 11. Chesapeake Bay, Maryland
- 12. Chesapeake Bay, Virginia

#### Southeast

- 13. North Carolina
- 14. North Inlet-Winyah Bay, South Carolina
- 15. ACE Basin, South Carolina
- 16. Sapelo Island, Georgia
- 17. Guana Tolomato Matanzas, Florida

#### Gulf of Mexico

- 18. Rookery Bay, Florida
- 19. Apalachicola, Florida
- 20. Weeks Bay, Alabama
- 21. Grand Bay, Mississippi
- 22. Mission-Aransas, Texas

#### West

- 23. Tijuana River, California
- 24. Elkhorn Slough, California
- 25. San Francisco Bay, California
- 26. South Slough, Oregon
- 27. Padilla Bay, Washington
- 28. Kachemak Bay, Alaska

#### Pacific

29. He'eia, Hawai'i

#### Caribbean

30. Jobos Bay, Puerto Rico

#### PROPOSED

Bay of Green Bay, Wisconsin Louisiana