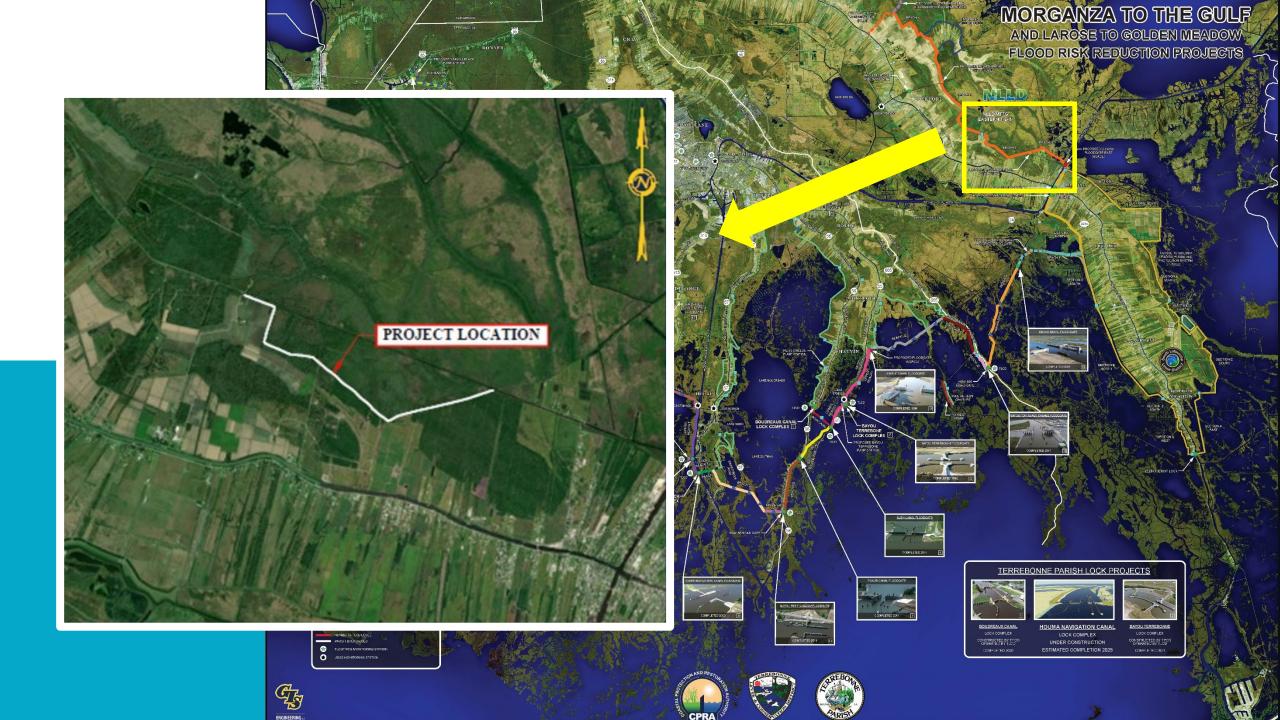

### NORTH LAFOURCHE LEVEE IMPROVEMENTS

Lafourche Parish

**70 JOBS** 

NOT INCLUDING
GOVERNMENT WORKERS

Plaquemines Parish

SEE THIS WEEK'S WALT HANDELSMAN CARTOON CAPTION CONTEST WINNER 58