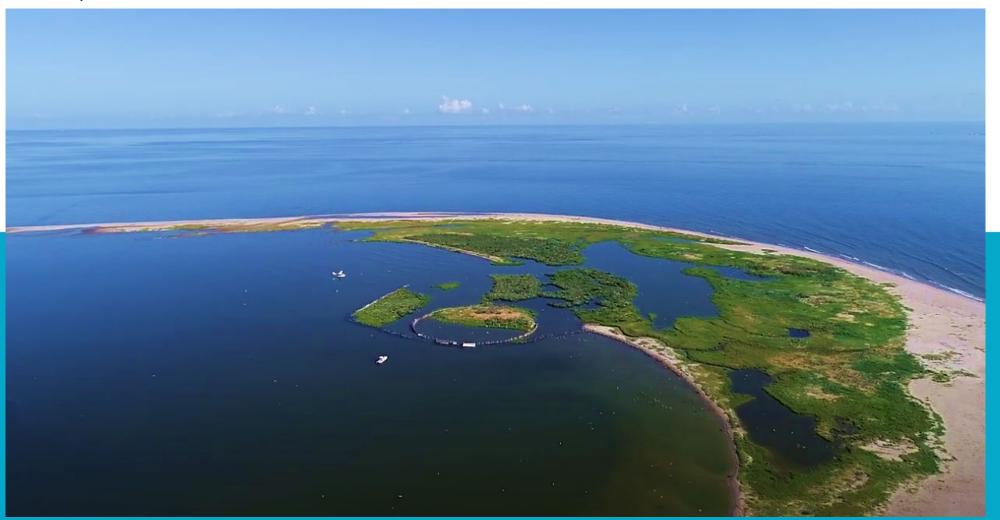

nto Yel-

The new land replicates one of the The ridges didn't crode easily, but Gov John Bel Edward low natural sidges that once gave when they go, the wetlands they personal stability to suchor'd fooi-tunered even faster.

"Vine parishes will be wards, who fire by being by the fire by being by the fire by the fir

Many of these ridges, which were around here will be here in the future," what's known as the Spanish Plans project oak trees, Hiskley said.

have croded away along with more The ridge will help serve as a bul-our way of life." than 2,000 square miles of land in the

wards, who flew by helicopter to attend a Friday morning ribbon-cutting for





#### heating up

Colleagues face off in governor, House, Senate matchups

## **RESTORING BRETON ISLAND**

Completion of Restoration









# \$40.3 MILLION

For projects in Louisiana

#### \$14.9 Million

# National Marine Sanctuary Foundation

High-Impact and Large Marine Debris Removal throughout the National Marine Sanctuary System \$7.7 Million

**Gulf of Mexico Alliance** 

Coordinated Large Marine Debris Removal in the Gulf of Mexico \$4.9 Million

**Restore America's Estuaries** 

Gulf of Mexico Community-based Oyster Recycling and Reef Restoration Network \$4.5 Million

**Jefferson Parish** 

Bucktown Marsh Restoration and Living
Shoreline

#### \$4 Million

# Louisiana Department of Wildlife and Fisheries

Coastal Land Conservation at Rockefeller Wildlife Refuge - Cameron Parish, Louisiana \$1 Million

# Terrebonne Parish Consolidated Government:

Restoring Louisiana Marshes: Protecting Sacred Sites, Increasi