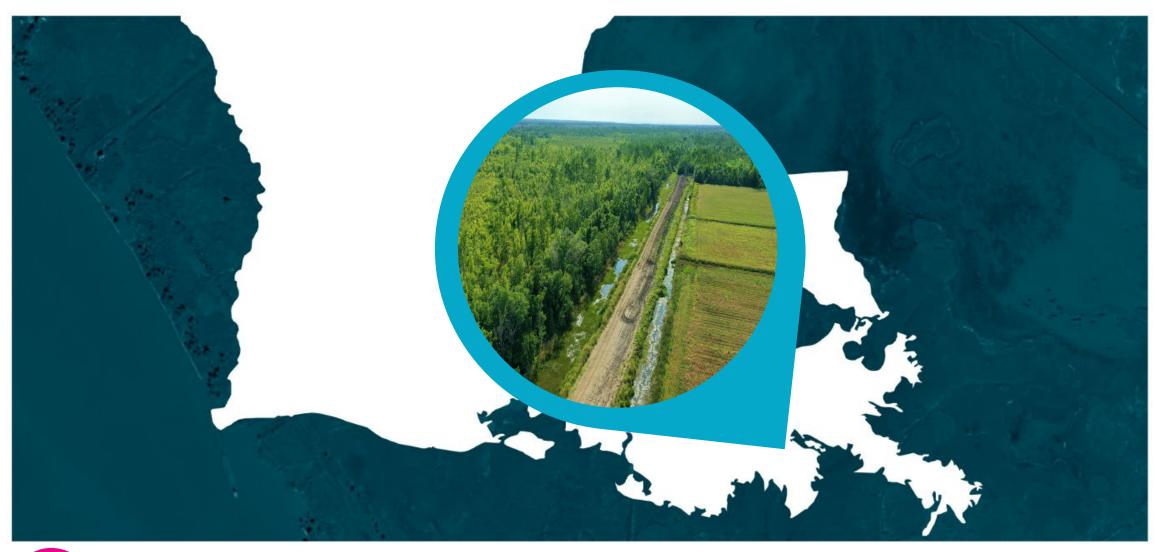

#### Jefferson Parish Council eyes projects

Flush with millions, members target spending, needs around districts

A pipe transporting sand crosses an area just west of Versice that was covered in water about a year ago. See and plants a taking goot in this new soil at Spanish Pass. About 6 miles of land has been restored in the area thanks to the 2017 Coustal Master Plans. State, pushful and other officials, to partify, afther to collectival this land building on Friday.

#### **Protecting the coast**

Six-mile stretch of land hailed as regional buffer against storm surge

#### BY TRISTAN BAURICK

HiskSey veered off the road in Venice and drove for 2 miles on a sandy spit

ined with freshly planted trees.

"Look at this," he
said, opening a GPS
map on his phone.

magnetic management of the control Right now, it shows us in the middle of

state's coastal parishes since the 1930s. for more than just Plaquemines, said

Gov. John Bel Edwards, Jeff, and Coastal Protection and Restoration Authority sediment, the state Coastal Protection. Charman Chip Kine stand on recently created land Friday. The land was created and Restoration Authority has created due to the Bantana Basin Ridge and Maish Creation Project, wist of Version at land extending about 6 miles into Yel-land extending about 6 miles into Yel-