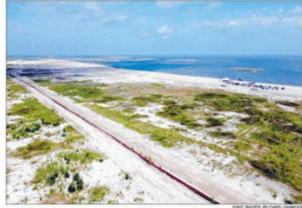

#### Jefferson Parish Council eyes projects

Flush with millions, members target spending, needs around districts

A pipe transporting sand crosses an area just west of Versice that was covered in water about a year ago. See and plants a taking goot in this new soil at Spanish Pass. About 6 miles of land has been restored in the area thanks to the 2017 Coustal Master Plans. State, pushful and other officials, to partify, afther to collectival this land building on Friday.

#### **Protecting the coast**

Six-mile stretch of land hailed as regional buffer against storm surge

#### BY TRISTAN BAURICK

HiskSey veered off the road in Venice and drove for 2 miles on a sandy spit

ined with freshly planted trees.

"Look at this," he
said, opening a GPS
map on his phone.

magnetic management of the control Right now, it shows us in the middle of

state's coastal parishes since the 1930s. for more than just Plaquemines, said

Gov. John Bel Edwards, Jeff, and Coastal Protection and Restoration Authority sediment, the state Coastal Protection. Charman Chip Kine stand on recently created land Friday. The land was created and Restoration Authority has created due to the Bantana Basin Ridge and Maish Creation Project, wist of Version at land extending about 6 miles into Yel-land extending about 6 miles into Yel-

The new land replicates one of the The ridges didn't crode easily, but Gov John Bel Edward low natural sidges that once gave when they go, the wetlands they personal stability to suchor'd fooi-tunered even faster.

"Vine parishes will be wards, who fire by being by the fire by being by the fire by the fir

Many of these ridges, which were around here will be here in the future," what's known as the Spanish Plans project oak trees, Hiskley said.

have croded away along with more The ridge will help serve as a bul-our way of life." than 2,000 square miles of land in the

wards, who flew by helicopter to attend a Friday morning ribbon-cutting for