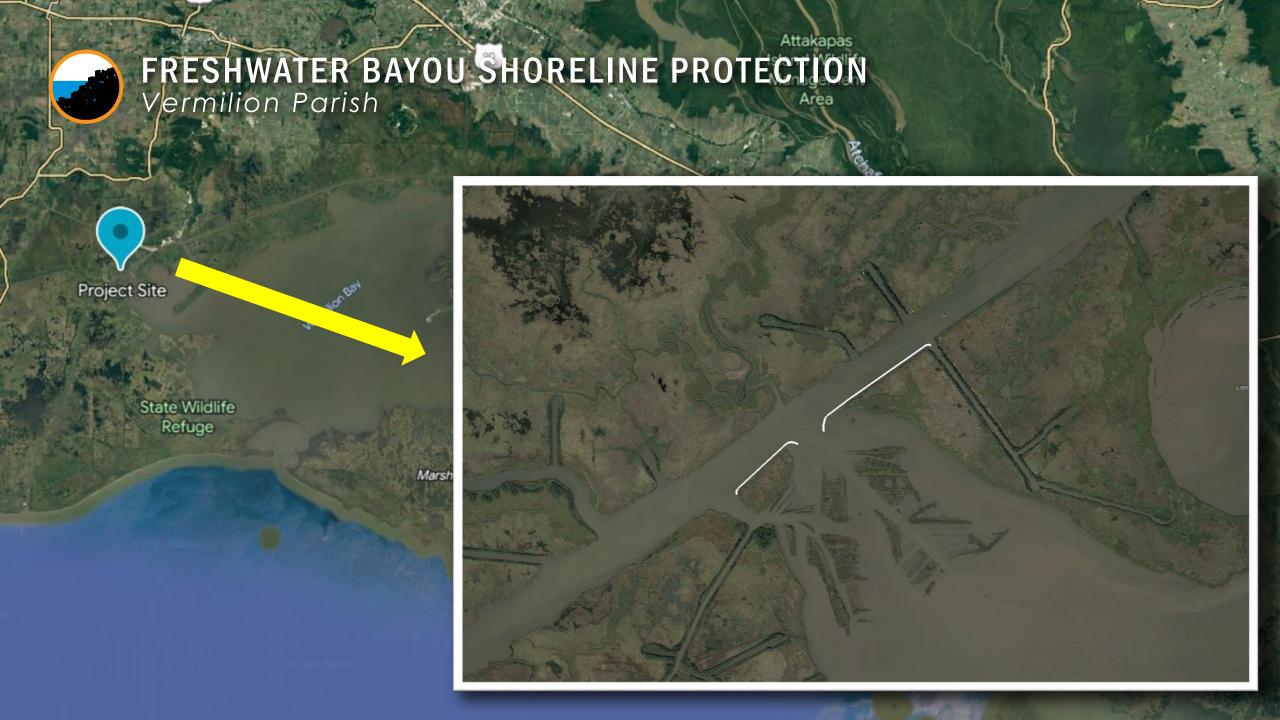

#### FRESHWATER BAYOU SHORELINE PROTECTION

Vermilion Parish

30 JOBS

NOT INCLUDING
GOVERNMENT WORKERS