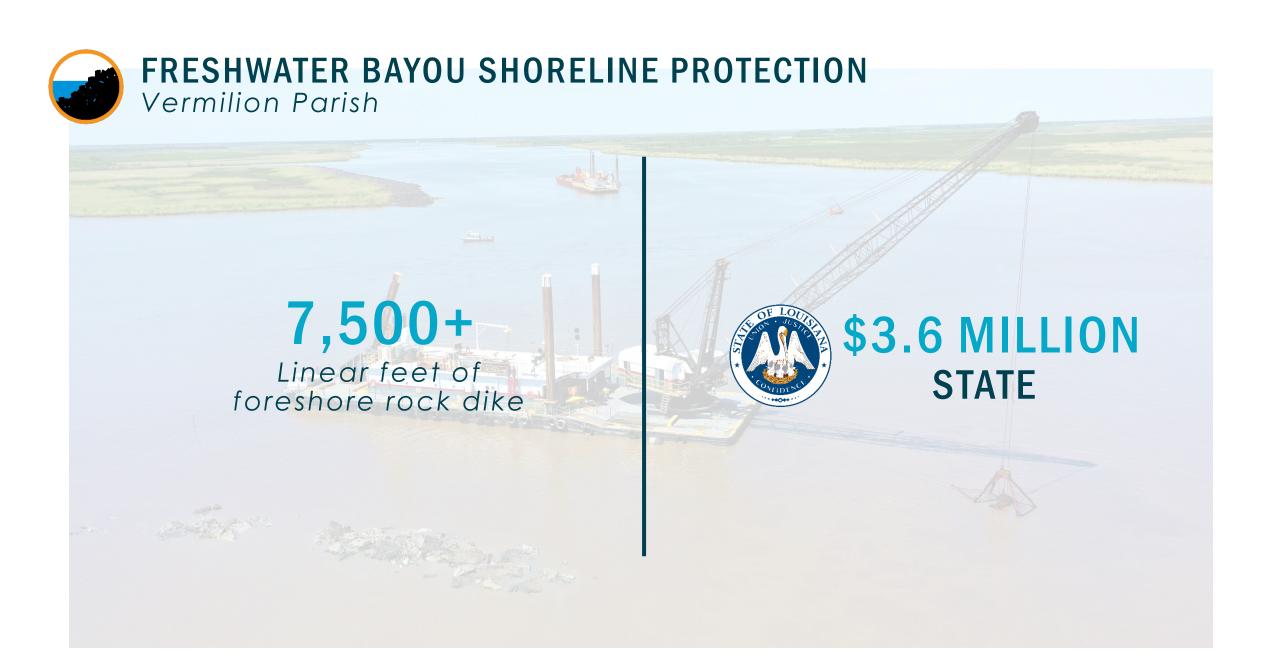

#### FRESHWATER BAYOU SHORELINE PROTECTION

Vermilion Parish

30 JOBS

NOT INCLUDING
GOVERNMENT WORKERS