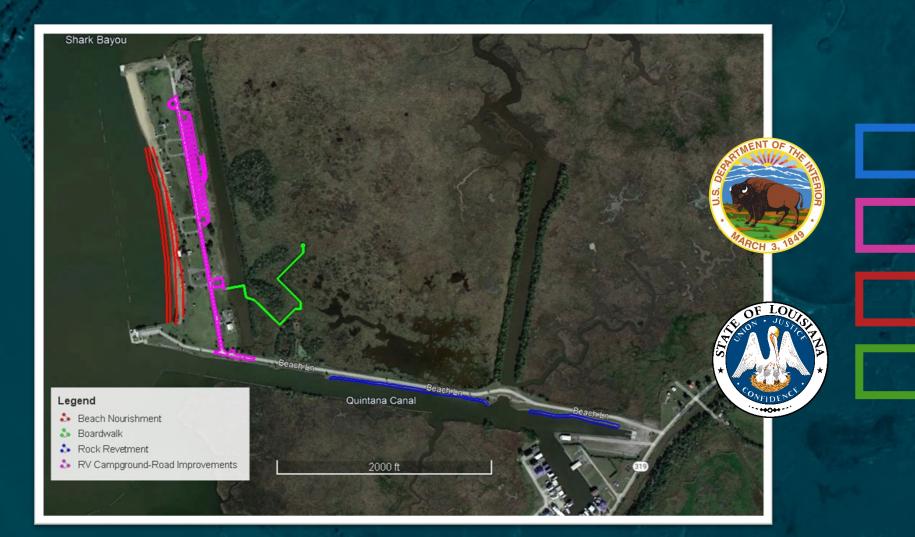

- Rock Revetment
- RV Campground / Road Improvements
- Beach Nourishment
- Marsh Boardwalk/Trail

#### Cypremort State Park Improvements Iberia & St. Mary Parish

### **Cypremort State Park Improvements**

Iberia & St. Mary Parish

**86 JOBS** 

Sellers & Associates, Inc. ENGINEERS SURVEYORS Thomassee and Associates, LLC

**Electrical Engineering Consulting Firm** 