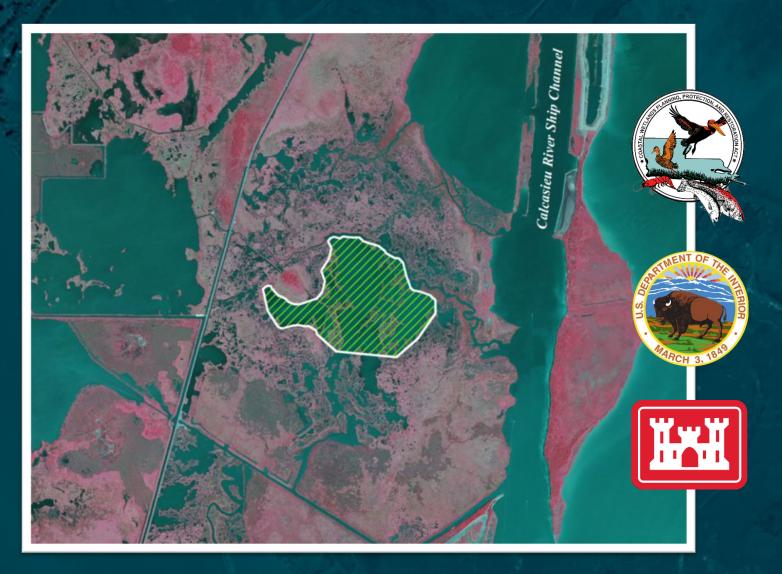

## GEOENGINEERS

Long Point Bayou Marsh Creation

Confined Disposal Marsh Creation & Nourishment

- Project Boundary
- First project designed by CPRA, but bid and constructed by the USACE
- First project with E&D funded through CWPPRA and construction funded by State and Federal NRDA Trustees using non-Deepwater Horizon NRDA oil spill settlement funds

Long Point Bayou Marsh Creation

### Long Point Bayou Marsh Creation

Cameron Parish

A Professional Land Services Company

of Engineers. New Orleans District