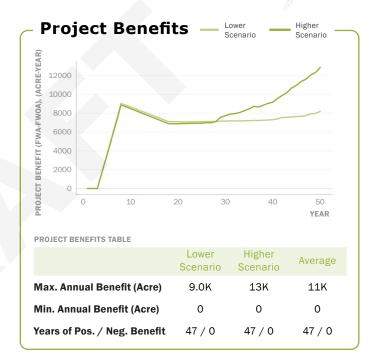

## **Description**

Creation of marsh along the east side of the Mississippi River from White Ditch to Bohemia to create new wetland habitat, restore degraded marsh, and reduce wave erosion.