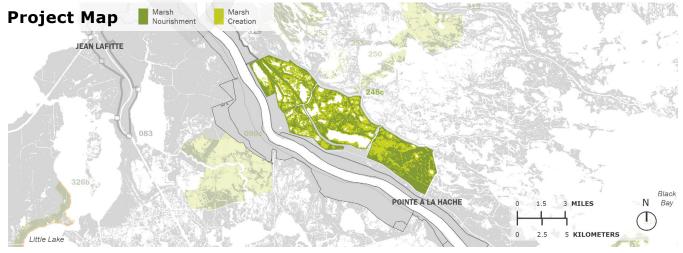

## **Project Location**

Plaquemines Parish

## **Description**

Creation of marsh along the east side of the Mississippi River from White Ditch to Bohemia to create new wetland habitat, restore degraded marsh, and reduce wave erosion.