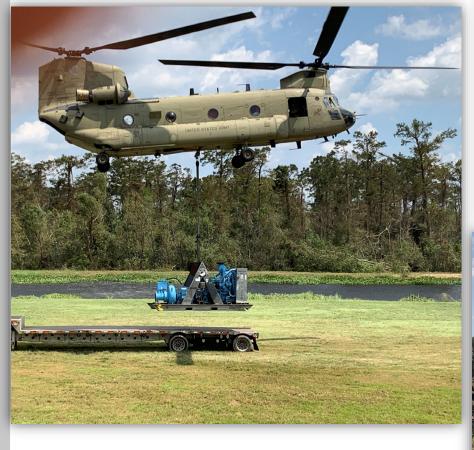

| Vermillion       | Activated     | 2 in person                 |
| SLFPA-E - Hashim Alrahahleh<br>Work Cell; 504-218-9197                                         |                  |               |                             |
| SLFPA-E - Clyde Barre<br>Work Cell:                                                            | LGLs Engage      | ed            |                             |
| East Baton Rouge Parish - Myriell Johnson<br>Work Cell: 504-390-0933                           | . 21             |               |                             |
| East Baton Rouge Parish - Kyle T Burleigh     Work Cell:                                       | <b>W</b>         |               |                             |













# UNWATERING MISSION













#### **Project Information Reports (PIR) STATUS:** ORLEANS PARISH As of 18 Oct 2021 MVN received \$600k in Class 340 funds to develop Project **Information Reports** NEW ORLEANS PIR Completion: TBD 05 NOV 2021 is the deadline for Requests for Rehabilitation Assistance CPRA sent requests for Rehabilitation Assistance on 4 projects: GRETNA GREATER NEW ORLEANS HSDRRS LAKE PONTCHARTRAIN AND VICINITY (LPV) WESTBANK AND VICINITY (WBV) Lake Pontchartrain & Vicinity New Orleans to Venice West Bank & Vicinity **Grand Isle & Vicinity** LAKE SALVADOR LOCKPORT NEW ORLEANS TO VENICE (NOV) Larose LAROSE TO **GOLDEN MEADOW (LGM)** GOLDEN MORGANZA TO THE GULF OF MEXICO (MTG) **GULF OF MEXICO** TERREBONNE BAY GRAND ISLE Larose to Golden Meadow (LGM)





- 2. Incorporating project resiliency
-