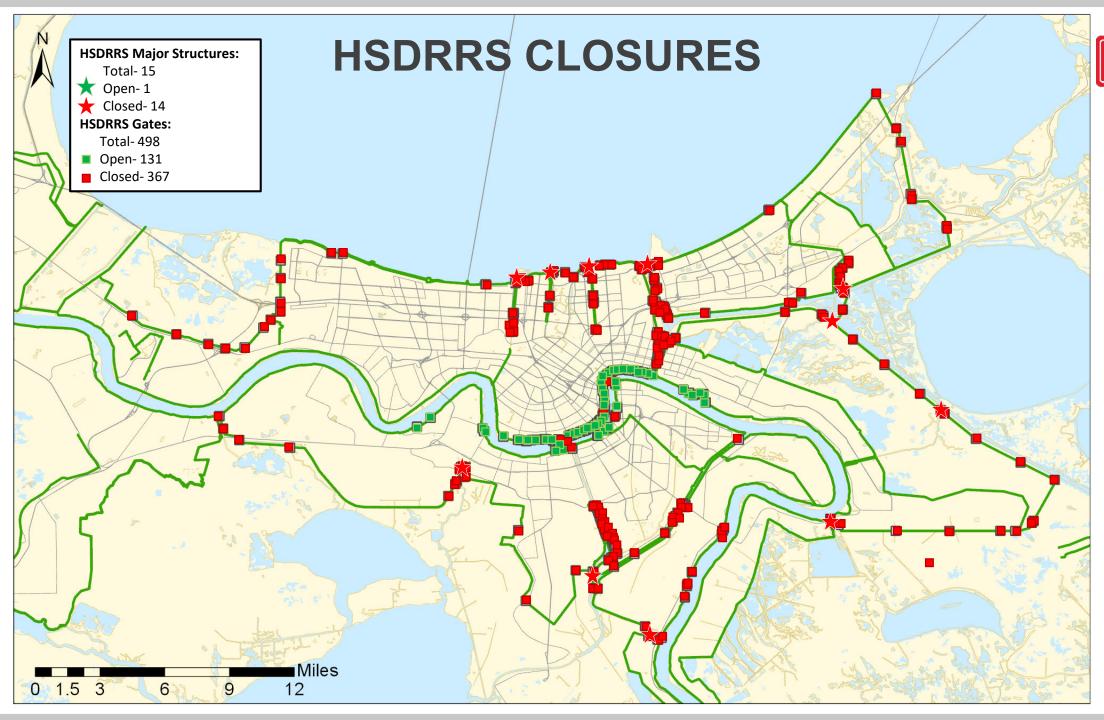

## HURRICANE IDA AND NEW ORLEANS

Heath Jones
Emergency Manager
New Orleans District
20 Oct 2021