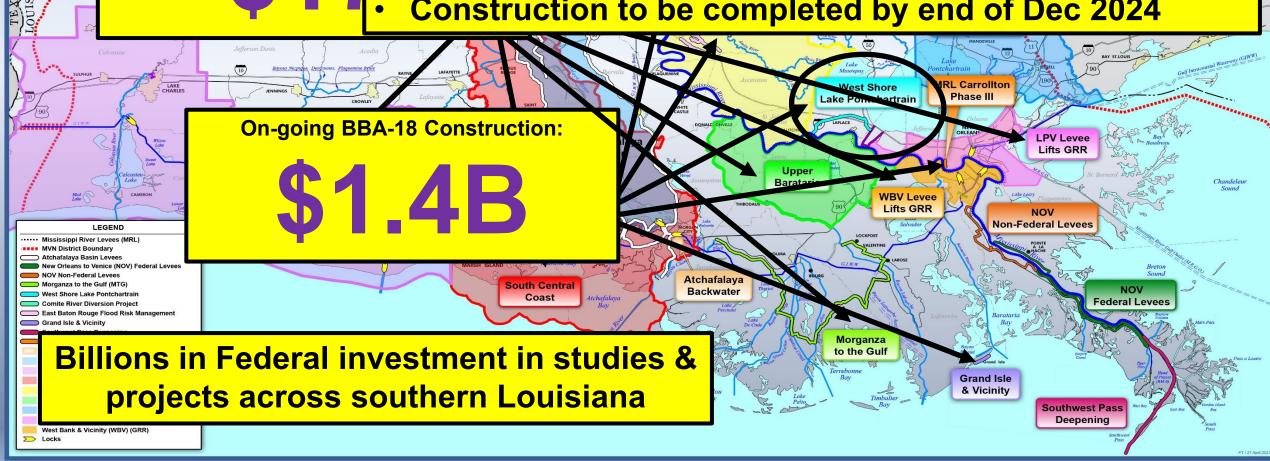

# New Orleans District Projects and Studies Future Flood Risk Management Investments Under Consideration: West Shore Lake Pontchartrain All Construction Contracts to be awarded by Dec 2022 Construction to be completed by end of Dec 2024