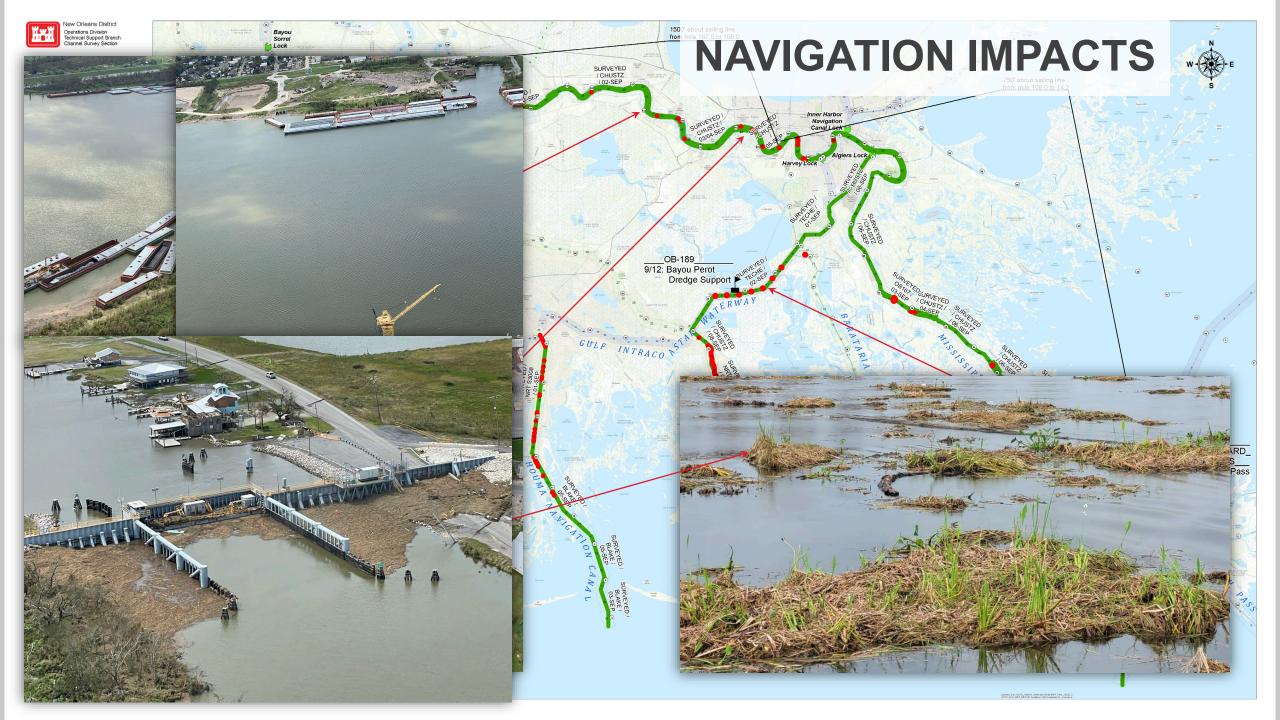

Perrin Work Cell:                                                   | Vermillion       | Activated     | 2 in person                 |
| SLFPA-E - Hashim Alrahahleh<br>Work Cell; 504-218-9197                                         |                  |               |                             |
| SLFPA-E - Clyde Barre<br>Work Cell:                                                            | LGLs Engage      | ed            |                             |
| East Baton Rouge Parish - Myriell Johnson<br>Work Cell: 504-390-0933                           | . 21             |               |                             |
| East Baton Rouge Parish - Kyle T Burleigh     Work Cell:                                       | <b>W</b>         |               |                             |













# UNWATERING MISSION













#### **Project Information Reports (PIR) STATUS:** ORLEANS PARISH As of 18 Oct 2021 MVN received \$600k in Class 340 funds to develop Project **Information Reports** NEW ORLEANS PIR Completion: TBD 05 NOV 2021 is the deadline for Requests for Rehabilitation Assistance CPRA sent requests for Rehabilitation Assistance on 4 projects: GRETNA GREATER NEW ORLEANS HSDRRS LAKE PONTCHARTRAIN AND VICINITY (LPV) WESTBANK AND VICINITY (WBV) Lake Pontchartrain & Vicinity New Orleans to Venice West Bank & Vicinity **Grand Isle & Vicinity** LAKE SALVADOR LOCKPORT NEW ORLEANS TO VENICE (NOV) Larose LAROSE TO **GOLDEN MEADOW (LGM)** GOLDEN MORGANZA TO THE GULF OF MEXICO (MTG) **GULF OF MEXICO** TERREBONNE BAY GRAND ISLE Larose to Golden Meadow (LGM)





- 2. Incorpora