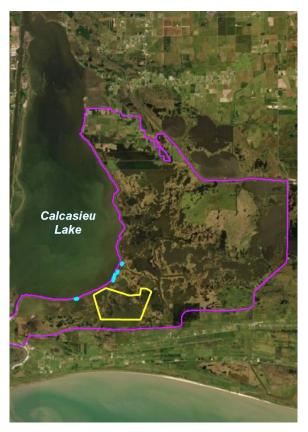

# **Southwest Region**

11 ACTIVE PROJECTS: 5 CONSTRUCTION, 6 E&D

#### PROJECTS IN CONSTRUCTION:

- 1 Cameron Meadows Marsh Creation and Terracing
- 4 Cameron-Creole Freshwater Introduction
- 6 South Grand Chenier Marsh Creation Project
- 9 Freshwater Bayou Canal Shoreline Protection
- 10 Freshwater Bayou Shoreline Protection

#### PROJECTS IN E&D:

- 2 Sabine Refuge Marsh Creation Cycles 6 & 7
- 3 Long Point Bayou Marsh Creation
- 5 Calcasieu-Sabine Large-Scale Marsh and Hydrologic Restoration
- South Grand Chenier Marsh Creation -Baker Tract
- 8 Rockefeller Shoreline Protection RESTORE Parish Matching
- .1 Southwest Coastal Louisiana