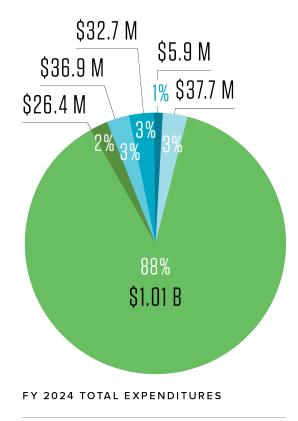

# **Total Projected Expenditures**

\$976 MILLION

BY PROJECT PHASE

\$1.15 BILLION