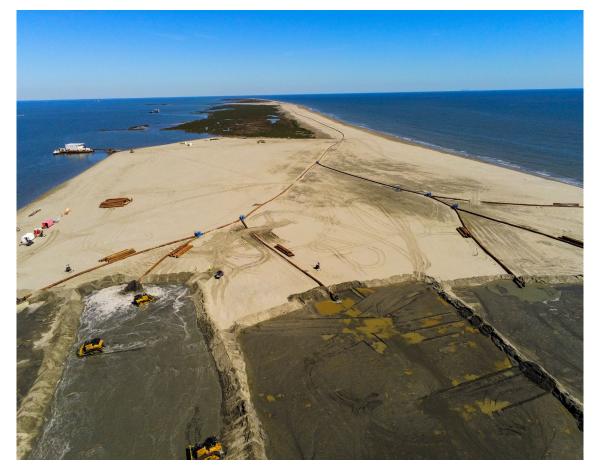

Eastern Terrebonne
- 20 Mauvais Bois Ridge Restoration
- 21 Bay Raccourci Marsh Creation and Ridge Restoration
- 21 Bay Raccourci Marsh Creation Increment 2
- 29 Island Road Marsh Creation and Nourishment
- 31 Terrebonne HNC Island Restoration
- 33 West Fourchon Marsh Creation
  East Catfish Lake Marsh Creation and Shoreline
- 34 Protection
- 35 North Catfish Lake Marsh Creation
- 36 Grand Bayou Freshwater Reintroduction
- \* Barrier Island Restoration Terrebonne Basin

# **South Central Region**

41 ACTIVE PROJECTS: 24 CONSTRUCTION, 15 E&D, 2 PLANNING

# South Central Louisiana Project Highlights

Cypremort Point State Park Improvements

Houma Navigation
Canal Lock Complex

Bayou Chene Floodgate

Grand Bayou Floodgate









# **Trinity-East Island**

#### BARRIER ISLAND RESTORATION







# **Southeast Region**

73 ACTIVE PROJECTS: 43 CONSTRUCTION, 24 E&D, 6 PLANNING

#### PROJECTS IN CONSTRUCTION:

- 1 Pumping Capacity Improvements Phase 1
- Zeller Larousse Phase II Levee Improvements
- Paradis Canal Gate
- 6 T-Wall Kellogg Pump Station
- 7 Davis Pond Upper Barataria Risk Reduction
- 8 Bayou Segnette State Park Improvements
- 10 100-yr Levee Lift; NOV-NF-W-4, Oakville to LaReusitte and MRL 179
- 11 Rosethorne Tidal Protection
- 12 Levee Improvements for Gheens Community Phase 2
- 13 Large-Scale Barataria Marsh Creation
- 14 Ludevine Pump Station
- 15 Larose Floodwall
- .6 Section F Berm Improvement
- 17 Storm Surge Risk Reduction for Reach E-North (SLLD)
- 20 Grande Cheniere Ridge Marsh Creation
- 22 New Orleans to Venice
- 23 Section D Storm Surge Risk Reduction
- 24