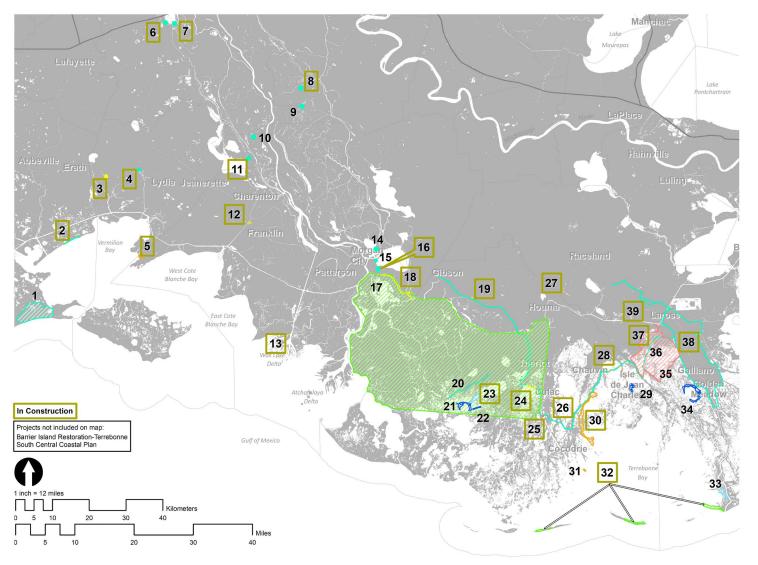

# **Southwest Region**

11 ACTIVE PROJECTS: 5 CONSTRUCTION, 6 E&D

# **South Central Region**

PROJECTS IN CONSTRUCTION:

- 2 North Vermilion Bay Shoreline Protection
- 3 Jefferson Canal Flap Gate
- 4 Rodere Canal Water Control Structure
- 5 Cypremort Point State Park Improvements
- 6 Henderson Lake Water Management Unit Spoil Bank Gapping
- 7 Boy Scouts of America Swamp Base Boat Launch
- 8 East Grand Lake Upper Region
- 11 Sandy Cove Boat Launch
- 12 Yokley Levee Extension
- 13 Atchafalaya Delta WMA Campground Improvements
- 16 Cajun Coast Welcome Center Trail
- 18 Bayou Chene Floodgate
- 19 Elliot Jones Pump Station
- 23 Bayou DeCade Ridge and Marsh Creation
- 24 MTG Reach E Levee Lift
- 25 Houma Navigation Canal Lock Complex
- 26 Morganza to the Gulf
- 27 Hollywood Canal Closure Structure
- Pointe-aux-Chenes WMA Enhancement

41 ACTIVE PROJECTS: 24 CONSTRUCTION, 15 E&D, 2 PLANNING

# **South Central Region**

41 ACTIVE PROJECTS: 24 CONSTRUCTION, 15 E&D, 2 PLANNING

# **Southeast Region**

73 ACTIVE PROJECTS: 43 CONSTRUCTION, 24 E&D, 6 PLANNING