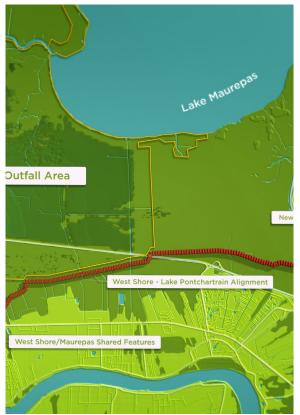

#### PROJECTS IN CONSTRUCTION:

- 1 Pumping Capacity Improvements Phase 1
- Zeller Larousse Phase II Levee Improvements
- Paradis Canal Gate
- 6 T-Wall Kellogg Pump Station
- 7 Davis Pond Upper Barataria Risk Reduction
- 8 Bayou Segnette State Park Improvements
- 10 100-yr Levee Lift; NOV-NF-W-4, Oakville to LaReusitte and MRL 179
- 11 Rosethorne Tidal Protection
- 12 Levee Improvements for Gheens Community Phase 2
- 13 Large-Scale Barataria Marsh Creation
- 14 Ludevine Pump Station
- 15 Larose Floodwall
- .6 Section F Berm Improvement
- 17 Storm Surge Risk Reduction for Reach E-North (SLLD)
- 20 Grande Cheniere Ridge Marsh Creation
- 22 New Orleans to Venice
- 23 Section D Storm Surge Risk Reduction
- 24 Floodwall Improvement for Section D-South at Crawfish Farm
- 25 Port Fourchon Shoreline Protection
- 26 Caminada Headland Back Barrier Marsh Creation
- 27 Grand Isle Bayside Segmented Breakwaters (Phase IV)
- 28 Grand Isle Back Levee
- 29 Grand Isle State Park Improvements
- 30 West Grand Terre Beach Nourishment and Stabilization
- 31 Barataria Basin Ridge and Marsh Restoration Spanish Pass Increment
- 33 South Pass Bird Enhancement
- 40 Bayou Terre Aux Boeuf Ridge Restoration Phase III
- 42 Lake Lery Marsh Creation (Phase 2)
- 47 St. Bernard Pump Station Repairs
- 48 River Reintroduction into Maurepas Swamp
- 49 Labranche Central Marsh Creation
- 51 Jefferson Parish Lakefront Shoreline Protection
- Jefferson Parish Bucktown Living Shoreline Project
- 53 LaBranche Shoreline Protection Project
- 54 West Shore-Lake Pontchartrain, Louisiana Hurricane Protection
- 55 LaBranche East Marsh Creation
- 56 SELA- Overall
- 60 Manchac Landbridge (Rock Breakwater) Shoreline Protection
- 61 Golden Triangle Marsh Creation
- 62 Lake Borgne Marsh Creation Increment 1
- 64 New Orleans Landbridge Shoreline Stabilization & Marsh Creation
- 66 Biloxi Marsh Living Shoreline Project
- 68 Middle Pearl River WMA Boat Launch

# Southeast Louisiana Project Highlights

West Grand Terre Beach Nourishment Biloxi Marsh Living Shoreline Project West Shore-Lake Pontchartrain HSDRRS Project

River Reintroduction
Into Maurepas Swamp