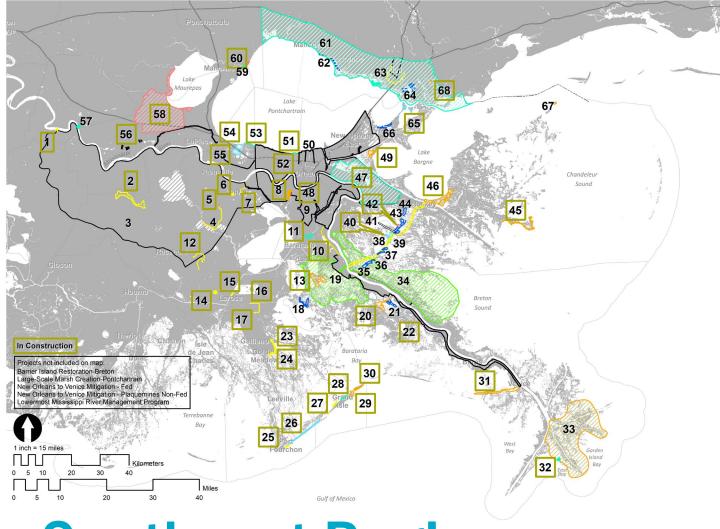

# **Southeast Region**

73 ACTIVE PROJECTS: 43 CONSTRUCTION, 24 E&D, 6 PLANNING

#### PROJECTS IN CONSTRUCTION:

- 1 Pumping Capacity Improvements Phase 1
- Zeller Larousse Phase II Levee Improvements
- Paradis Canal Gate
- 6 T-Wall Kellogg Pump Station
- 7 Davis Pond Upper Barataria Risk Reduction
- 8 Bayou Segnette State Park Improvements
- 10 100-yr Levee Lift; NOV-NF-W-4, Oakville to LaReusitte and MRL 179
- 11 Rosethorne Tidal Protection
- 12 Levee Improvements for Gheens Community Phase 2
- 13 Large-Scale Barataria Marsh Creation
- 14 Ludevine Pump Station
- 15 Larose Floodwall
- .6 Section F Berm Improvement
- 17 Storm Surge Risk Reduction for Reach E-North (SLLD)
- 20 Grande Cheniere Ridge Marsh Creation
- 22 New Orleans to Venice
- 23 Section D Storm Surge Risk Reduction
- 24 Floodwall Improvement for Section D-South at Crawfish Farm
- 25 Port Fourchon Shoreline Protection
- 26 Caminada Headland Back Barrier Marsh Creation
- 27 Grand Isle Bayside Segmented Breakwaters (Phase IV)
- 28 Grand Isle Back Levee
- 29 Grand Isle State Park Improvements
- 30 West Grand Terre Beach Nourishment and Stabilization
- 31 Barataria Basin Ridge and Marsh Restoration Spanish Pass Increment
- 33 South Pass Bird Enhancement
- 40 Bayou Terre Aux Boeuf Ridge Restoration Phase III
- 42 Lake Lery Marsh Creation (Phase 2)
- 47 St. Bernard Pump Station Repairs
- 48 River Reintroduction into Maurepas Swamp
- 49 Labranche Central Marsh Creation
- 51 Jefferson Parish Lakefront Shoreline Protection
- Jefferson Parish Bucktown Living Shoreline Project
- 53 LaBranche Shoreline Protection Project
- 54 West Shore-Lake Pontchartrain, Louisiana Hurricane Protection
- 55 LaBranche East Marsh Creation
- 56 SELA- Overall
- 60 Manchac Landbridge (Rock Breakwater) Shoreline Protection
- 61 Golden Triangle Marsh Creation
- 62 Lake Borgne Marsh Creation Increment 1
- 64 New Orleans Landbridge Shoreline Stabilization & Marsh Creation
- 66 Biloxi Marsh Living Shoreline Project
- 68 Middle Pearl River WMA Boat Launch

#### PROJECTS IN E&D:

- 4 Sunset Levee Upper Barataria Risk Reduction (UBRR)
- 18 Northeast Turtle Bay Marsh Creation & Critical Area Shoreline Protection
- 19 Mid-Barataria Sediment Diversion
- 21 Grand Bayou Ridge and Marsh Creation
- 34 Mid-Breton Sediment Diversion
- 35 Phoenix Marsh Creation West Increment
- 36 Phoenix Marsh Creation East Increment
- 37 Breton Landbridge Marsh Creation (West)
- 38 Mid Breton Land Bridge Marsh Creation & Terracing
- 39 East Bank Sediment Transport Corridor
- 41 East Delacroix Marsh Creation and Terracing
- 43 North Delacroix Marsh Creation and Terracing
- 44 Reggio Marsh Creation and Hydrologic Restoration
- 45 Fritchie Marsh Creation and Terracing
- 46 St. Catherine Island Marsh Creation and Shoreline Protection
- 50 Bayou Cane Marsh Creation
- 58 Bird's Foot Delta Hydrologic Restoration
- Manchac Landbridge Shoreline Protection
- 63 St. Tammany Storm Surge Risk Reduction
- 67 Isle-au-Pitre Island Restoration
- \* New Orleans to Venice Mitigation Plaquemines Non-Federal
- \* New Orleans to Venice Mitigation Federal
- \* Barrier Island Restoration- Breton Sound
- Large-Scale Marsh Creation- Pontchartrain Basin