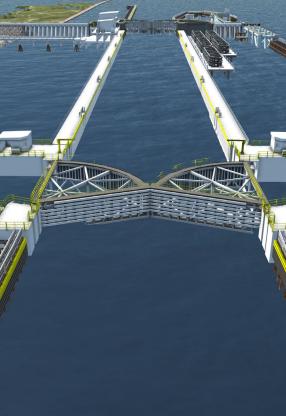

#### PROJECTS IN CONSTRUCTION:

- 1 Pumping Capacity Improvements Phase 1
- Zeller Larousse Phase II Levee Improvements
- Paradis Canal Gate
- 6 T-Wall Kellogg Pump Station
- 7 Davis Pond Upper Barataria Risk Reduction
- 8 Bayou Segnette State Park Improvements
- 10 100-yr Levee Lift; NOV-NF-W-4, Oakville to LaReusitte and MRL 179
- 11 Rosethorne Tidal Protection
- 12 Levee Improvements for Gheens Community Phase 2
- 13 Large-Scale Barataria Marsh Creation
- 14 Ludevine Pump Station
- 15 Larose Floodwall
- .6 Section F Berm Improvement
- 17 Storm Surge Risk Reduction for Reach E-North (SLLD)
- 20 Grande Cheniere Ridge Marsh Creation
- 22 New Orleans to Venice
- 23 Section D Storm Surge Risk Reduction
- 24 Floodwall Improvement for Section D-South at Crawfish Farm
- 25 Port Fourchon Shoreline Protection
- 26 Caminada Headland Back Barrier Marsh Creation
- 27 Grand Isle Bayside Segmented Breakwaters (Phase IV)
- 28 Grand Isle Back Levee
- 29 Grand Isle State Park Improvements
- 30 West Grand Terre Beach Nourishment and Stabilization
- 31 Barataria Basin Ridge and Marsh Restoration Spanish Pass Increment
- 33 South Pass Bird Enhancement
- 40 Bayou Terre Aux Boeuf Ridge Restoration Phase III
- 42 Lake Lery Marsh Creation (Phase 2)
- 47 St. Bernard Pump Station Repairs
- 48 River Reintroduction into Maurepas Swamp
- 49 Labranche Central Marsh Creation
- 51 Jefferson Parish Lakefront Shoreline Protection
- Jefferson Parish Bucktown Living Shoreline Project
- 53 LaBranche Shoreline Protection Project
- 54 West Shore-Lake Pontchartrain, Louisiana Hurricane Protection
- 55 LaBranche East Marsh Creation
- 56 SELA- Overall
- 60 Manchac Landbridge (Rock Breakwater) Shoreline Protection
- 61 Golden Triangle Marsh Creation
- 62 Lake Borgne Marsh Creation Increment 1
- 64 New Orleans Landbridge Shoreline Stabilization & Marsh Creation
- 66 Biloxi Marsh Living Shoreline Project
- 68 Middle Pearl River WMA Boat Launch

#### PROJECTS IN E&D:

- 4 Sunset Levee Upper Barataria Risk Reduction (UBRR)
- 18 Northeast Turtle Bay Marsh Creation & Critical Area Shoreline Protection
- 19 Mid-Barataria Sediment Diversion
- 21 Grand Bayou Ridge and Marsh Creation
- 34 Mid-Breton Sediment Diversion
- 35 Phoenix Marsh Creation West Increment
- 36 Phoenix Marsh Creation East Increment
- 37 Breton Landbridge Marsh Creation (West)
- 38 Mid Breton Land Bridge Marsh Creation & Terracing
- 39 East Bank Sediment Transport Corridor
- 41 East Delacroix Marsh Creation and Terracing
- 43 North Delacroix Marsh Creation and Terracing
- 44 Reggio Marsh Creation and Hydrologic Restoration
- 45 Fritchie Marsh Creation and Terracing
- 46 St. Catherine Island Marsh Creation and Shoreline Protection
- 50 Bayou Cane Marsh Creation
- 58 Bird's Foot Delta Hydrologic Restoration
- Manchac Landbridge Shoreline Protection
- 63 St. Tammany Storm Surge Risk Reduction
- 67 Isle-au-Pitre Island Restoration
- \* New Orleans to Venice Mitigation Plaquemines Non-Federal
- \* New Orleans to Venice Mitigation Federal
- \* Barrier Island Restoration- Breton Sound
- Large-Scale Marsh Creation- Pontchartrain Basin