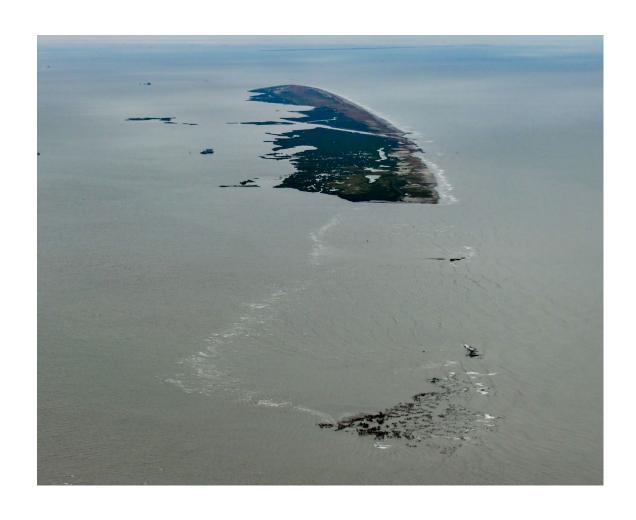

o Eastern Terrebonne
- 20 Mauvais Bois Ridge Restoration
- 21 Bay Raccourci Marsh Creation and Ridge Restoration
- 21 Bay Raccourci Marsh Creation Increment 2
- 29 Island Road Marsh Creation and Nourishment
- 31 Terrebonne HNC Island Restoration
- 33 West Fourchon Marsh Creation
  East Catfish Lake Marsh Creation and Shoreline
- 34 Protection
- 35 North Catfish Lake Marsh Creation
- 36 Grand Bayou Freshwater Reintroduction
- \* Barrier Island Restoration Terrebonne Basin

# **South Central Region**

41 ACTIVE PROJECTS: 24 CONSTRUCTION, 15 E&D, 2 PLANNING

# South Central Louisiana Project Highlights

Cypremort Point State Park Improvements

Houma Navigation
Canal Lock Complex

Bayou Chene Floodgate

Grand Bayou Floodgate









# **Trinity-East Island**

#### BARRIER ISLAND RESTORATION







# **Southeast Region**

73 ACTIVE PROJECTS: 43 CONSTRUCTION, 24 E&D, 6 PLANNING

#### PROJECTS IN CONSTRUCTION:

- 1 Pumping Capacity Improvements Phase 1
- Zeller Larousse Phase II Levee Improvements
- Paradis Canal Gate
- 6 T-Wall Kellogg Pump Station
- 7 Davis Pond Upper Barataria Risk Reduction
- 8 Bayou Segnette State Park Improvements
- 10 100-yr Levee Lift; NOV-NF-W-4, Oakville to LaReusitte and MRL 179
- 11 Rosethorne Tidal Protection
- 12 Levee Improvements for Gheens Community Phase 2
- 13 Large-Scale Barataria Marsh Creation
- 14 Ludevine Pump Station
- 15 Larose Floodwall
- .6 Section F Berm Improvement
- 17 Storm Surge Risk Reduction for Reach E-North (SLLD)
- 20 Grande Cheniere Ridge Marsh Creation
- 22 New Orleans to Venice
- 23 Section D Storm Surge Risk Reduction
- 2