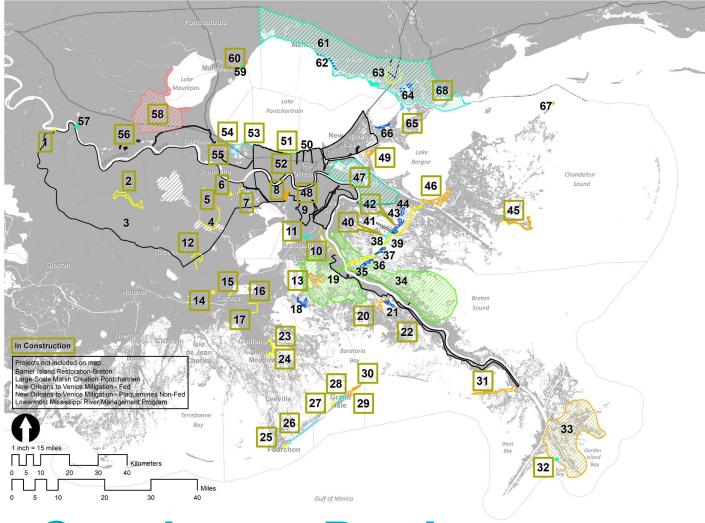

# **Southeast Region**

73 ACTIVE PROJECTS: 43 CONSTRUCTION, 24 E&D, 6 PLANNING

#### PROJECTS IN CONSTRUCTION:

- 1 Pumping Capacity Improvements Phase 1
- Zeller Larousse Phase II Levee Improvements
- Paradis Canal Gate
- 6 T-Wall Kellogg Pump Station
- 7 Davis Pond Upper Barataria Risk Reduction
- 8 Bayou Segnette State Park Improvements
- 10 100-yr Levee Lift; NOV-NF-W-4, Oakville to LaReusitte and MRL 179
- 11 Rosethorne Tidal Protection
- 12 Levee Improvements for Gheens Community Phase 2
- 13 Large-Scale Barataria Marsh Creation
- 14 Ludevine Pump Station
- 15 Larose Floodwall
- .6 Section F Berm Improvement
- 17 Storm Surge Risk Reduction for Reach E-North (SLLD)
- 20 Grande Cheniere Ridge Marsh Creation
- 22 New Orleans to Venice
- 23 Section D Storm Surge Risk Reduction
- 24 Floodwall Improvement for Section D-South at Crawfish Farm
- 25 Port Fourchon Shoreline Protection
- 26 Caminada Headland Back Barrier Marsh Creation
- 27 Grand Isle Bayside Segmented Breakwaters (Phase IV)
- 28 Grand Isle Back Levee
- 29 Grand Isle State Park Improvements
- 30 West Grand Terre Beach Nourishment and Stabilization
- 31 Barataria Basin Ridge and Marsh Restoration Spanish Pass Increment
- 33 South Pass Bird Enhancement
- 40 Bayou Terre Aux Boeuf Ridge Restoration Phase III
- 42 Lake Lery Marsh Creation (Phase 2)
- 47 St. Bernard Pump Station Repairs
- 48 River Reintroduction into Maurepas Swamp
- 49 Labranche Central Marsh Creation
- 51 Jefferson Parish Lakefront Shoreline Protection
- Jefferson Parish Bucktown Living Shoreline Project
- 53 LaBranche Shoreline Protection Project
- 54 West Shore-Lake Pontchartrain, Louisiana Hurricane Protection
- 55 LaBranche East Marsh Creation
- 56 SELA- Overall
- 60 Manchac Landbridge (Rock Breakwater) Shoreline Protection
- 61 Golden Triangle Marsh Creation
- 62 Lake Borgne Marsh Creation Increment 1
- 64 New Orleans Landbridge Shoreline Stabilization & Marsh Creation
- 66 Biloxi Marsh Living Shoreline Project
- 68 Middle Pearl River WMA Boat Launch

#### PROJECTS IN E&D:

- 4 Sunset Levee Upper Barataria Risk Reduction (UBRR)
- 18 Northeast Turtle Bay Marsh Creation & Critical Area Shoreline Protection
- 19 Mid-Barataria Sediment Diversion
- 21 Grand Bayou Ridge and Marsh Creation
- 34 Mid-Breton Sediment Diversion
- 35 Phoenix Marsh Creation West Increment
- 36 Phoenix Marsh Creation East Increment
- 37 Breton Landbridge Marsh Creation (West)
- 38 Mid Breton Land Bridge Marsh Creation & Terracing
- 39 East Bank Sediment Transport Corridor
- 41 East Delacroix Marsh Creation and Terracing
- 43 North Delacroix Marsh Creation and Terracing
- 44 Reggio Marsh Creation and Hydrologic Restoration
- 45 Fritchie Marsh Creation and Terracing
- 46 St. Catherine Island Marsh Creation and Shoreline Protection
- 50 Bayou Cane Marsh Creation
- 58 Bird's Foot Delta Hydrologic Restoration
- Manchac Landbridge Shoreline Protection
- 63 St. Tammany Storm Surge Risk Reduction
- 67 Isle-au-Pitre Island Restoration
- \* New Orleans to Venice Mitigation Plaquemines Non-Federal
- \* New Orleans to Venice Mitigation Federal
- \* Barrier Island Restoration- Breton Sound
- Large-Scale Marsh Creation- Pontchartrain Basin