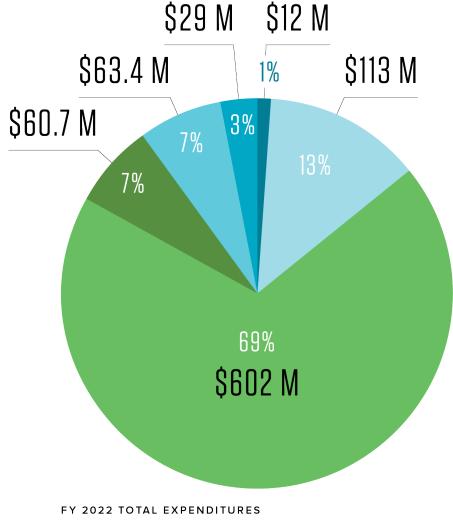

# **Total Projected Expenditures FY 2022**

BY PROJECT PHASE

FY 2022 TOTAL EXPENDITURES

\$880 MILLION

| PROGRAM                           | REVENUE<br>PROJECTIONS | EXPENDITURE<br>PROJECTIONS |
|-----------------------------------|------------------------|----------------------------|
| GOMESA                            | \$153,817,184          | \$153,817,184              |
| NRDA                              | \$286,524,860          | \$286,524,860              |
| NFWF                              | \$105,858,919          | \$105,858,919              |
| RESTORE                           | \$64,573,808           | \$64,573,808               |
| CWPPRA (Federal)                  | \$63,919,822           | \$63,919,822               |
| Other                             | \$152,278,477          | \$152,278,477              |
| State (Recurring/<br>Non-Surplus) | \$53,397,265           | \$53,397,265               |

# Total Projected Revenues and Expenditures FY22

BY FUNDING PROGRAM