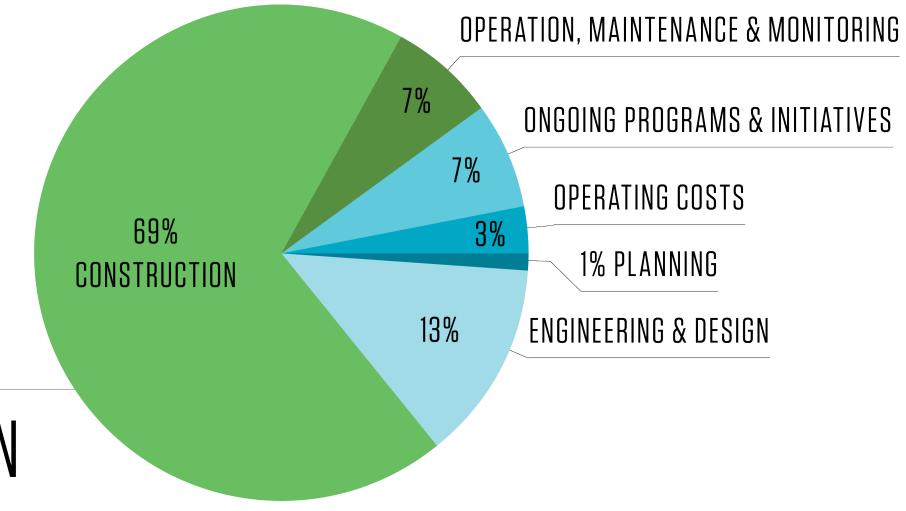

# **Total Projected Expenditures FY 2022**

BY PROJECT PHASE

FY 2022 TOTAL EXPENDITURES

\$880 MILLION

| PROGRAM                           | REVENUE<br>PROJECTIONS | EXPENDITURE<br>PROJECTIONS |
|-----------------------------------|------------------------|----------------------------|
| GOMESA                            | \$153,817,184          | \$153,817,184              |
| NRDA                              | \$286,524,860          | \$286,524,860              |
| NFWF                              | \$105,858,919          | \$105,858,919              |
| RESTORE                           | \$64,573,808           | \$64,573,808               |
| CWPPRA (Federal)                  | \$63,919,822           | \$63,919,822               |
| Other                             | \$152,278,477          | \$152,278,477              |
| State (Recurring/<br>Non-Surplus) | \$53,397,265           | \$53,397,265               |

#### **PLANNING**

8 projects, \$23.9 M

#### CONSTRUCTION

72 projects, \$5.8 B 57,395 acres benefited 109 miles of levee

#### **ENGINEERING & DESIGN**

45 projects, \$7.3 B 136,432 acres benefited

#### OM&M

161 projects completed, \$60.7 M