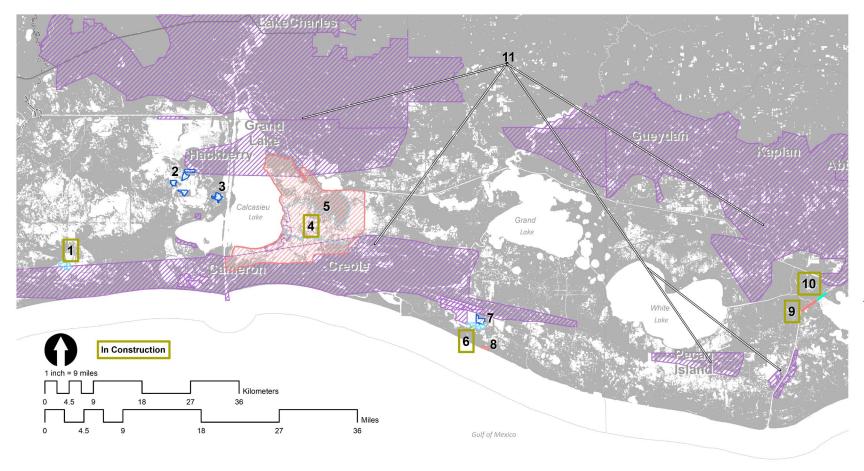

# **Southwest Region**

11 ACTIVE PROJECTS: 5 CONSTRUCTION, 6 E&D

#### PROJECTS IN CONSTRUCTION:

- 1 Cameron Meadows Marsh Creation and Terracing
- 4 Cameron-Creole Freshwater Introduction
- 6 South Grand Chenier Marsh Creation Project
- 9 Freshwater Bayou Canal Shoreline Protection
- 10 Freshwater Bayou Shoreline Protection

#### PROJECTS IN E&D:

- 2 Sabine Refuge Marsh Creation Cycles 6 & 7
- 3 Long Point Bayou Marsh Creation
- 5 Calcasieu-Sabine Large-Scale Marsh and Hydrologic Restoration
- South Grand Chenier Marsh Creation -Baker Tract
- 8 Rockefeller Shoreline Protection RESTORE Parish Matching
- .1 Southwest Coastal Louisiana