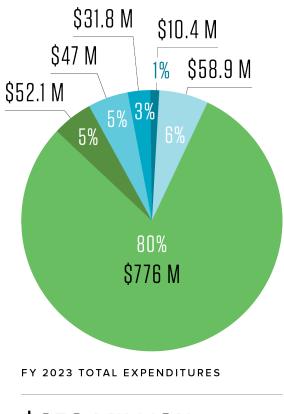

# **Total Projected Expenditures**

\$976 MILLION

BY PROJECT PHASE

\$1.15 BILLION