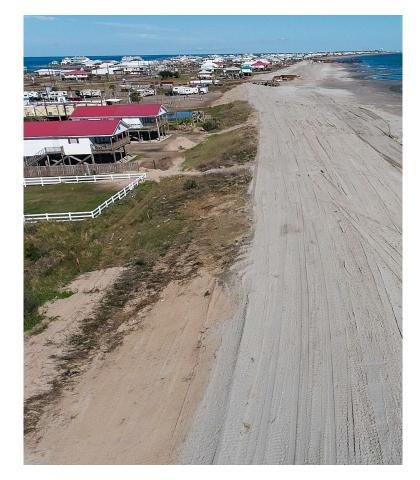

logic Restoration
- 45 Fritchie Marsh Creation and Terracing
- 46 St. Catherine Island Marsh Creation and Shoreline Protection
- 50 Bayou Cane Marsh Creation
- 58 Bird's Foot Delta Hydrologic Restoration
- Manchac Landbridge Shoreline Protection
- 63 St. Tammany Storm Surge Risk Reduction
- 67 Isle-au-Pitre Island Restoration
- \* New Orleans to Venice Mitigation Plaquemines Non-Federal
- \* New Orleans to Venice Mitigation Federal
- \* Barrier Island Restoration- Breton Sound
- Large-Scale Marsh Creation- Pontchartrain Basin

# Southeast Louisiana Project Highlights

West Grand Terre Beach Nourishment Biloxi Marsh Living Shoreline Project West Shore-Lake Pontchartrain HSDRRS Project

River Reintroduction
Into Maurepas Swamp









## **Grand Isle**

#### WEST END BEACH NOURISHMENT







# FY22 Atchafalaya Basin Annual Plan

#### **FY22 PROJECT LIST:**

- Henderson Lake WMU Spoil Bank Gapping Project
- East Grand Lake Upper Region
- Flat Lake Study
- Buffalo Cove Water Management Project
- Murphy Lake Depth Restoration
- Other recreation/access projects:
  - BSA Swamp Base Camp
  - Sandy Cove Boat Launch
  - Cajun Coast Welcome Center Trail
  - Atchafalaya Basin GeoTrail



# **Total Projected Expenditures**







\$976 MILLION

BY PROJECT PHASE



\$1.15 BILLION