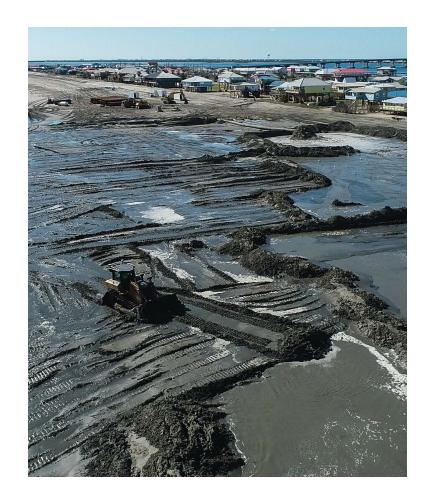

ydrologic Restoration
- 45 Fritchie Marsh Creation and Terracing
- 46 St. Catherine Island Marsh Creation and Shoreline Protection
- 50 Bayou Cane Marsh Creation
- 58 Bird's Foot Delta Hydrologic Restoration
- Manchac Landbridge Shoreline Protection
- 63 St. Tammany Storm Surge Risk Reduction
- 67 Isle-au-Pitre Island Restoration
- \* New Orleans to Venice Mitigation Plaquemines Non-Federal
- \* New Orleans to Venice Mitigation Federal
- \* Barrier Island Restoration- Breton Sound
- Large-Scale Marsh Creation- Pontchartrain Basin

# Southeast Louisiana Project Highlights

West Grand Terre Beach Nourishment Biloxi Marsh Living Shoreline Project West Shore-Lake Pontchartrain HSDRRS Project

River Reintroduction
Into Maurepas Swamp









## **Grand Isle**

#### WEST END BEACH NOURISHMENT







# FY22 Atchafalaya Basin Annual Plan

#### **FY22 PROJECT LIST:**

- Henderson Lake WMU Spoil Bank Gapping Project
- East Grand Lake Upper Region
- Flat Lake Study
- Buffalo Cove Water Management Project
- Murphy Lake Depth Restoration
- Other recreation/access projects:
  - BSA Swamp Base Camp
  - Sandy Cove Boat Launch
  - Cajun Coast Welcome Center Trail
  - Atchafalaya Basin GeoTrail



# **Total Projected Expenditures**







\$976 MILLION

BY PROJECT PHASE



\$1.15 BILLION