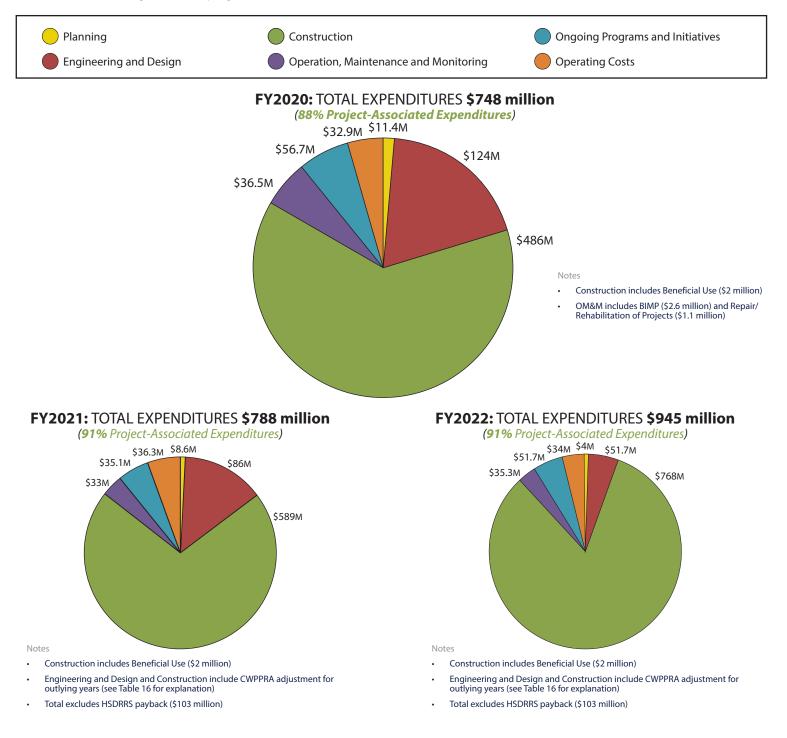

# CPRA produces the Annual Plan in compliance with Act 523 of the 2009 Regular Session, amended by Act 604.

- Spending authorization for the upcoming fiscal year; and
- A 3-Year outlook of projected revenues, expenditures, and project schedules.

## CPRA revenues are based on projections; expenditures occur only IF and WHEN projected revenues are received. Primary revenue streams include:

- Annual recurring revenues: State mineral revenues, GOMESA
- Annual payments 2017-2032: DWH Oil Spill dollars (NRDA, NFWF, RESTORE)
- Other grant-based programs (Federal CWPPRA reimbursement)