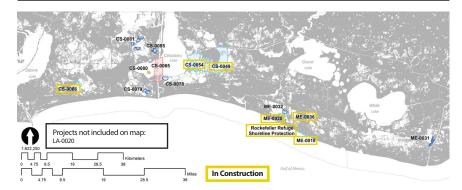

# Active Projects in FY 2020

# **108 active projects:**

58 in construction, 44 in E&D, 6 in planning

## Southwest Region

16 active projects:

7 in construction, 9 in E&D

### **Projects in Construction:**

CS-0049 Cameron-Creole Freshwater Introduction CS-0054 Cameron-Creole Grand Bayou Marsh Creation CS-0066 Cameron Meadows Marsh Creation and Terracing ME-0018 Rockefeller Refuge Gulf Shoreline Stabilization ME-0020 South Grand Chenier Marsh Creation ME-0036 Rockefeller Piers and Signage Rockefeller Refuge Shoreline Protection