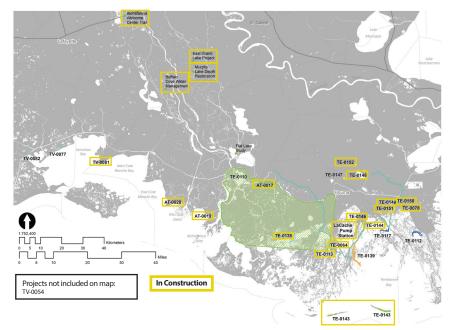

## Southcentral Region

#### 30 active projects:

21 in construction, 7 in E&D, 2 in planning

#### **Projects in Construction:**

AT-0017 Bayou Chene Floodgate AT-0019 Atchafalaya Delta WMA Boat Access AT-0020 Atchafalaya Delta WMA Campground Improvements TE-0064 Morganza to the Gulf TE-0078 Cut-Off/Pointe aux Chene Levee TE-0113 Houma Navigation Canal Lock Complex TE-0138 Bayou DeCade Ridge and Marsh Creation TE-0143 Terrebonne Basin Barrier Island TE-0144 Island Road Fishing Piers TE-0146 Pointe-aux-Chenes WMA Enhancements TE-0148 40 Arpent Canal Levee- Lockport Co. Canal to Butch Hill Station TE-0149 Bayou Lil Bleu Structure TE-0150 Reach L TE-0151 Grand Bayou Floodgate TE-0152 Storm Surge Risk Reduction for US-90 at Bayou Folse TV-0081 Cypremort Point State Park Improvements **Atchafalaya Welcome Center Trail Buffalo Cove Water Management East Grand Lake Upper Region LaCache Pump Station Murphy Lake Depth Restoration** 