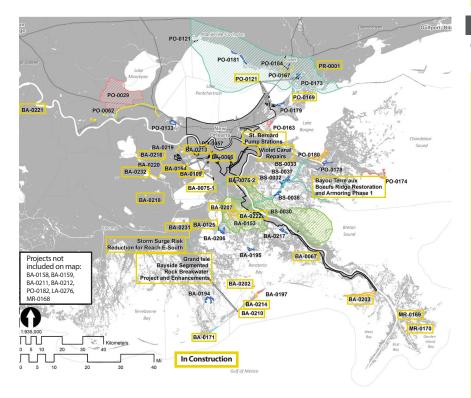

# Southeast Region

## 62 active projects:

30 in construction, 28 in E&D, 4 in planning,

#### **Projects in Construction:**

- **BA-0075-1** Jean Lafitte Tidal Protection BA-0075-2 Rosethorne Tidal Protection BA-0066 West Bank and Vicinity BA-0067 New Orleans to Venice BA-0109 HSDRRS Mitigation- WBV BA-0125 Northwest Turtle Bay Marsh Creation BA-0154 Previously Authorized Mitigation- WBV BA-0171 Caminada Headlands Back Barrier Marsh Creation **BA-0202** Queen Bess Island Restoration BA-0203 Barataria Basin Ridge and Marsh Restoration-Spanish Pass BA-0210 Grand Isle & Vicinity Breakwater BA-0213 Bayou Segnette State Park Improvements BA-0214 Grand Isle State Park Improvements BA-0216 Magnolia Ridge Levee Lift and Road BA-0218 Levee Improvements for Gheens Community BA-0221 Pumping Capacity Improvements Phase 1 **BA-0222** NOV-NF Drainage Canal Relocation BA-0231 Storm Surge Risk Reduction for Reach E-North **BA-0232** Des Allemands FDA Pump Station Rehabilitation MR-0169 Pass a Loutre Crevasses NRDA MR-0170 Pass a Loutre Campgrounds NRDA PO-0057 SELA- Overall PO-0121 HSDRRS Mitigation- LPV PO-0169 New Orleans Landbridge Shoreline Stabilization & Marsh Creation PR-0001 Middle Pearl River WMA Boat Launch **Grand Isle Bayside Segmented Rock Breakwater** St. Bernard Pump Station Repairs **Violet Canal Repairs**
- Storm Surge Risk Reduction for Reach E-South Bayou Terre aux Boeufs Ridge Restoration